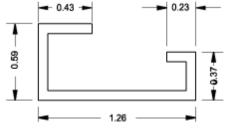

# Asymmetric DIN 1 Pro

### **CENELEC Pro**

| AsymmetricDIN 1 Profile | Symmetric DIN 3 Profile | Cenelec Profile |        |
|-------------------------|-------------------------|-----------------|--------|
| Part No.                | Part No.                | Part No.        | Length |
| 2D1K12                  | 2D2K12                  | 2DCK12          | 9.75   |
| 2D1K16                  | 2D2K16                  | 2DCK16          | 13.75  |
| 2D1K20                  | 2D2K20                  | 2DCK20          | 17.75  |
| 2D1K24                  | 2D2K24                  | 2DCK24          | 21.75  |
| 2D1K30                  | 2D2K30                  | 2DCK30          | 27.75  |