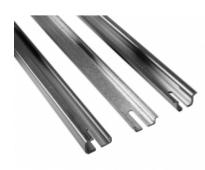

# **Eclipse DIN Rails DR Series**

- Field installable.
- Includes a set of 3 plated rails.
- Available in 3 industry standard profiles DIN 1, DIN 3, and CENELEC.
- **DIN rail mounting kit** required for installation.
- Rails have an oblong slot on each end for ease of mounting.
- Zinc plated.