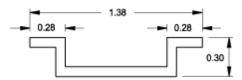

# Symmetric DIN 3 Pro

### **CENELEC Pro**

| AsymmetricDIN 1 Profile | Symmetric DIN 3 Profile | Cenelec Profile |        |
|-------------------------|-------------------------|-----------------|--------|
| Part No.                | Part No.                | Part No.        | Length |
| 2D1K12                  | 2D2K12                  | 2DCK12          | 9.75   |
| 2D1K16                  | 2D2K16                  | 2DCK16          | 13.75  |
| 2D1K20                  | 2D2K20                  | 2DCK20          | 17.75  |
| 2D1K24                  | 2D2K24                  | 2DCK24          | 21.75  |
| 2D1K30                  | 2D2K30                  | 2DCK30          | 27.75  |