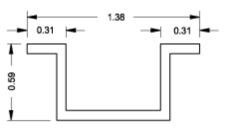

### **CENELEC Pro**

| AsymmetricDIN 1 Profile | Symmetric DIN 3 Profile | Cenelec Profile |        |
|-------------------------|-------------------------|-----------------|--------|
| Part No.                | Part No.                | Part No.        | Length |
| 2D1K12                  | 2D2K12                  | 2DCK12          | 9.75   |
| 2D1K16                  | 2D2K16                  | 2DCK16          | 13.75  |
| 2D1K20                  | 2D2K20                  | 2DCK20          | 17.75  |
| 2D1K24                  | 2D2K24                  | 2DCK24          | 21.75  |
| 2D1K30                  | 2D2K30                  | 2DCK30          | 27.75  |