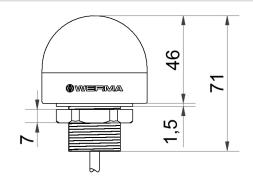

## **MECHANICAL DATA**

| MECHANICAL DATA             |                                |
|-----------------------------|--------------------------------|
| Height                      | 71 mm                          |
| Diameter                    | 55 mm                          |
| Materials                   | PC<br>PC/ABS                   |
| Dome colour                 | Clear                          |
| Housing colour              | Black                          |
| Protection category         | IP65                           |
| Connection                  | M12 plug 5-pole                |
| Cable length                | 100 mm                         |
| Tension relief              | Pull-out protection            |
| Type of fixing              | Built-in mounting              |
| Working temperature minimum | -20°C                          |
| Working temperature maximum | +50°C                          |
| Weight with packaging       | 72 g                           |
| Product weight              | 72 g                           |
| ELECTRICAL DATA             |                                |
| Operating voltage           | 10-30V                         |
| Operating voltage type      | DC                             |
| Operating voltage tolerance | +/- 0%                         |
| Rated operational voltage   | 24 VDC                         |
| Rated operational current   | 60 mA                          |
| Rated inrush current        | <700mA                         |
| Protection class            | Protection class 2             |
| Pollution degree            | 3<br>In the connection area: 2 |
| OPTICAL DATA                |                                |
| Light source                | LED                            |
| Light colour                | MC 7 colours                   |
| Optical signal image        | Permanent                      |
| Service life optical        | 50,000 h maximum               |
| APPROVAL DATA               |                                |
| Conforms with CE            | Yes                            |
| WEEE                        | Yes                            |
| Conform with ATEX-directive | No                             |
| Conforms with CCC           | No                             |
| Conforms with UL            | No                             |
| Conforms with FCC           | No                             |
|                             |                                |

## DRAWING

For additional installation and mounting information, refer to the appropriate user guide at www.werma.com. This printed copy is for information only and is subject to alteration.