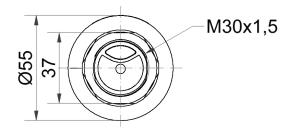

## **MECHANICAL DATA**

| MECHANICAL DATA             |                                |
|-----------------------------|--------------------------------|
| Height                      | 71 mm                          |
| Diameter                    | 55 mm                          |
| Materials                   | PC<br>PC/ABS                   |
| Dome colour                 | Clear                          |
| Housing colour              | Black                          |
| Protection category         | IP65                           |
| Connection                  | M12 plug 5-pole                |
| Cable length                | 100 mm                         |
| Tension relief              | Pull-out protection            |
| Type of fixing              | Built-in mounting              |
| Working temperature minimum | -20°C                          |
| Working temperature maximum | +50°C                          |
| Weight with packaging       | 72 g                           |
| Product weight              | 72 g                           |
| ELECTRICAL DATA             |                                |
| Operating voltage           | 10-30V                         |
| Operating voltage type      | DC                             |
| Operating voltage tolerance | +/- 0%                         |
| Rated operational voltage   | 24 VDC                         |
| Rated operational current   | 60 mA                          |
| Rated inrush current        | <700mA                         |
| Protection class            | Protection class 2             |
| Pollution degree            | 3<br>In the connection area: 2 |
| OPTICAL DATA                |                                |
| Light source                | LED                            |
| Light colour                | MC 7 colours                   |
| Optical signal image        | Permanent                      |
| Service life optical        | 50,000 h maximum               |
| APPROVAL DATA               |                                |
| Conforms with CE            | Yes                            |
| WEEE                        | Yes                            |
| Conform with ATEX-directive | No                             |
| Conforms with CCC           | No                             |
| Conforms with UL            | No                             |
| Conforms with FCC           | No                             |
|                             |                                |

## DRAWING

For additional installation and mounting information, refer to the appropriate user guide at www.werma.com. This printed copy is for information only and is subject to alteration.