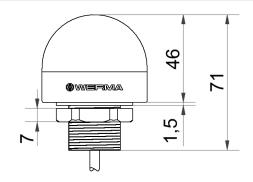

## DRAWING

For additional installation and mounting information, refer to the appropriate user guide at www.werma.com. This printed copy is for information only and is subject to alteration.

## **MECHANICAL DATA**

| MECHANICAL DATA             |                                |
|-----------------------------|--------------------------------|
| Height                      | 71 mm                          |
| Diameter                    | 55 mm                          |
| Materials                   | PC                             |
|                             | PC/ABS                         |
| Dome colour                 | Clear                          |
| Housing colour              | Black                          |
| Protection category         | IP65                           |
| Connection                  | Cable                          |
| Cable length                | 1450 mm                        |
| Tension relief              | Pull-out protection            |
| Type of fixing              | Built-in mounting              |
| Working temperature minimum | -20°C                          |
| Working temperature maximum | +50°C                          |
| Weight with packaging       | 105 g                          |
| Product weight              | 105 g                          |
| ELECTRICAL DATA             |                                |
| Operating voltage           | 24V                            |
| Operating voltage type      | DC                             |
| Operating voltage tolerance | +/- 10%                        |
| Rated operational voltage   | 24 VDC                         |
| Rated operational current   | 45 mA                          |
| Rated inrush current        | <150mA                         |
| Protection class            | Protection class 2             |
| Pollution degree            | 3<br>In the connection area: 2 |
| OPTICAL DATA                |                                |
| Light source                | LED                            |
| Light colour                | MC 3 colours                   |
| Optical signal image        | Permanent                      |
| Service life optical        | 50,000 h maximum               |
| APPROVAL DATA               |                                |
| Conforms with CE            | Yes                            |
| WEEE                        | Yes                            |
| Conform with ATEX-directive | No                             |
| Conforms with CCC           | No                             |
| Conforms with UL            | No                             |
| Conforms with FCC           | No                             |
|                             |                                |