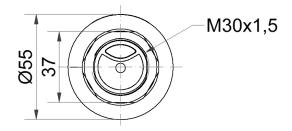

## DRAWING

For additional installation and mounting information, refer to the appropriate user guide at www.werma.com. This printed copy is for information only and is subject to alteration.

## **MECHANICAL DATA**

| MECHANICAL DATA             |                                |
|-----------------------------|--------------------------------|
| Height                      | 71 mm                          |
| Diameter                    | 55 mm                          |
| Materials                   | PC                             |
|                             | PC/ABS                         |
| Dome colour                 | Clear                          |
| Housing colour              | Black                          |
| Protection category         | IP65                           |
| Connection                  | Cable                          |
| Cable length                | 1450 mm                        |
| Tension relief              | Pull-out protection            |
| Type of fixing              | Built-in mounting              |
| Working temperature minimum | -20°C                          |
| Working temperature maximum | +50°C                          |
| Weight with packaging       | 105 g                          |
| Product weight              | 105 g                          |
| ELECTRICAL DATA             |                                |
| Operating voltage           | 24V                            |
| Operating voltage type      | DC                             |
| Operating voltage tolerance | +/- 10%                        |
| Rated operational voltage   | 24 VDC                         |
| Rated operational current   | 45 mA                          |
| Rated inrush current        | <150mA                         |
| Protection class            | Protection class 2             |
| Pollution degree            | 3<br>In the connection area: 2 |
| OPTICAL DATA                |                                |
| Light source                | LED                            |
| Light colour                | MC 3 colours                   |
| Optical signal image        | Permanent                      |
| Service life optical        | 50,000 h maximum               |
| APPROVAL DATA               |                                |
| Conforms with CE            | Yes                            |
| WEEE                        | Yes                            |
| Conform with ATEX-directive | No                             |
| Conforms with CCC           | No                             |
| Conforms with UL            | No                             |
| Conforms with FCC           | No                             |
|                             |                                |