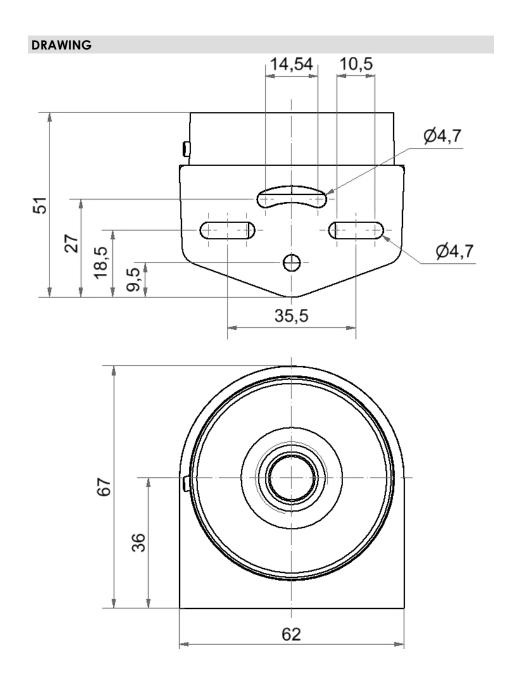

## Mini Bracket Cable Gland GY

Part No.: 260.700.06

| MECHANICAL DATA             |                           |
|-----------------------------|---------------------------|
| Length                      | 67 mm                     |
| Width                       | 62 mm                     |
| Height                      | 51 mm                     |
| Diameter                    | 62 mm                     |
| Materials                   | PC/ABS                    |
| Housing colour              | Grey                      |
| Protection category         | IP66                      |
| Cable entry                 | Screwed cable gland       |
| Cable entry minimum         | d = 8 mm                  |
| Cable entry maximum         | d = 12 mm                 |
| Tension relief              | Present (conforms to VDE) |
| Type of fixing              | Wall mounting             |
| Working temperature minimum | -30°C                     |
| Working temperature maximum | +60°C                     |
| Weight with packaging       | 39 g                      |
| Product weight              | 35 g                      |