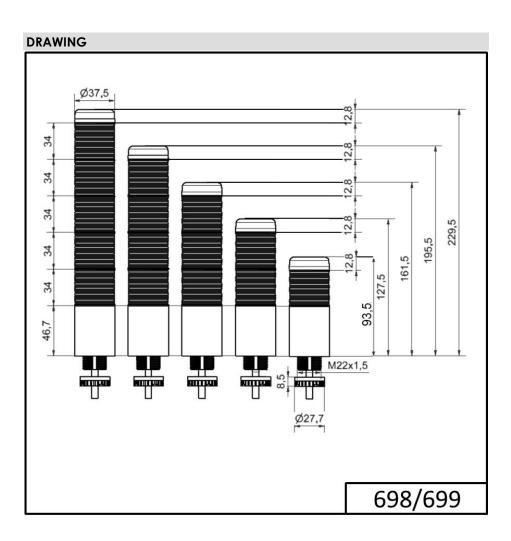

## Completely pre-assembled Signal Towers / KOMPAKT 37 K37 cable EM Pulse tone 12VAC/DC YE/RD

i

| MECHANICAL DATA<br>Height    | <b>Е конза</b> с <b>Шиз</b> ЦК<br>141 mm |
|------------------------------|------------------------------------------|
| Height                       |                                          |
| -                            |                                          |
|                              | 00                                       |
| Diameter                     | 38 mm                                    |
| Materials                    | PC                                       |
| Dome colour                  | Red                                      |
|                              | Yellow                                   |
| Housing colour               | Black                                    |
| Protection category          | IP65                                     |
| Connection                   | Cable                                    |
| cross-sectional area maximum | 0,34mm² / 22AWG                          |
| Cable entry                  | Membrane grommet                         |
| Cable entry minimum          | d = 1 mm                                 |
| Cable entry maximum          | d = 9 mm                                 |
| Cable length                 | 2000 mm                                  |
| Tension relief               | Pull-out protection                      |
| Type of fixing               | Built-in mounting                        |
| Working temperature minimum  | -20°C                                    |
| Working temperature maximum  | +50°C                                    |
| Weight with packaging        | 90 g                                     |
| Product weight               | 90 g                                     |
| ELECTRICAL DATA              |                                          |
| Operating voltage            | 12V                                      |
| Operating voltage type       | AC/DC                                    |
| Operating voltage frequency  | 50Hz                                     |
| Operating voltage tolerance  | +/- 10%                                  |
| Rated operational voltage    | 12 VDC                                   |
| Rated operational current    | 225 mA                                   |
| Rated inrush current         | 500 mA                                   |
| Protection class             | Protection class 2                       |
| Pollution degree             | 3                                        |
|                              | In the connection area: 2                |
| OPTICAL DATA                 |                                          |
| Light source                 | LED                                      |
| Light colour                 | Red<br>Yellow                            |
| Optical signal image         | Permanent                                |
| Service life optical         | 50,000 h maximum                         |
| ACUSTICAL DATA               |                                          |