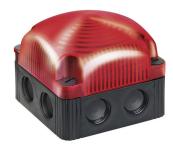

### FlexSQUARE / LED EVS Beacon 853

# LED EVS Beacon BWM 24VDC RD

Part No.: 853.120.55

| MECHANICAL DATA              |                                |
|------------------------------|--------------------------------|
| Length                       | 85 mm                          |
| Width                        | 85 mm                          |
| Height                       | 72 mm                          |
| Materials                    | PC<br>PP-GF                    |
| Dome colour                  | Red                            |
| Housing colour               | Black                          |
| Protection category          | IP66<br>IP67                   |
| Connection                   | Screw terminals                |
| cross-sectional area maximum | 1,50mm <sup>2</sup> / 16AWG    |
| Cable entry                  | Membrane grommet               |
| Cable entry minimum          | d = 1 mm<br>d = 6 mm           |
| Cable entry maximum          | d = 12 mm<br>d = 9 mm          |
| Type of fixing               | Base mounting<br>Wall mounting |
| Working temperature minimum  | -25°C                          |
| Working temperature maximum  | +50°C                          |
| Weight with packaging        | 166 g                          |
| Product weight               | 136 g                          |