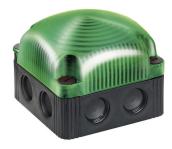

### FlexSQUARE / LED Permanent Beacon 853

## LED Perm. Begcon BWM 12VDC GN

Part No.: 853.200.54

| MECHANICAL DATA              |                                |
|------------------------------|--------------------------------|
| Length                       | 85 mm                          |
| Width                        | 85 mm                          |
| Height                       | 72 mm                          |
| Materials                    | PC<br>PP-GF                    |
| Dome colour                  | Green                          |
| Housing colour               | Black                          |
| Protection category          | IP66<br>IP67                   |
| Connection                   | Screw terminals                |
| cross-sectional area maximum | 1,50mm² / 16AWG                |
| Cable entry                  | Membrane grommet               |
| Cable entry minimum          | d = 1 mm<br>d = 6 mm           |
| Cable entry maximum          | d = 12 mm<br>d = 9 mm          |
| Type of fixing               | Base mounting<br>Wall mounting |
| Working temperature minimum  | -25°C                          |
| Working temperature maximum  | +50°C                          |
| Weight with packaging        | 166 g                          |
| Product weight               | 132 g                          |