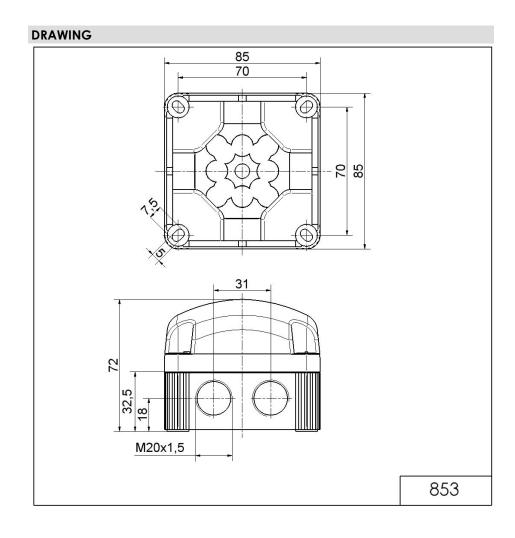

# LED Perm. Beacon BWM 115-230VAC GN

Part No.: 853.200.60

| MECHANICAL DATA              |                             |
|------------------------------|-----------------------------|
| Length                       | 85 mm                       |
| Width                        | 85 mm                       |
| Height                       | 72 mm                       |
| Materials                    | PC<br>PP-GF                 |
| Dome colour                  | Green                       |
| Housing colour               | Black                       |
| Protection category          | IP66<br>IP67                |
| Connection                   | Screw terminals             |
| cross-sectional area maximum | 1,50mm <sup>2</sup> / 16AWG |
| Cable entry                  | Membrane grommet            |
| Cable entry minimum          | d = 1 mm<br>d = 6 mm        |
| Cable entry maximum          | d = 12 mm<br>d = 9 mm       |
| Type of fixing               | Base mounting Wall mounting |
| Working temperature minimum  | -25°C                       |
| Working temperature maximum  | +50°C                       |
| Weight with packaging        | 163 g                       |
| Product weight               | 132 g                       |