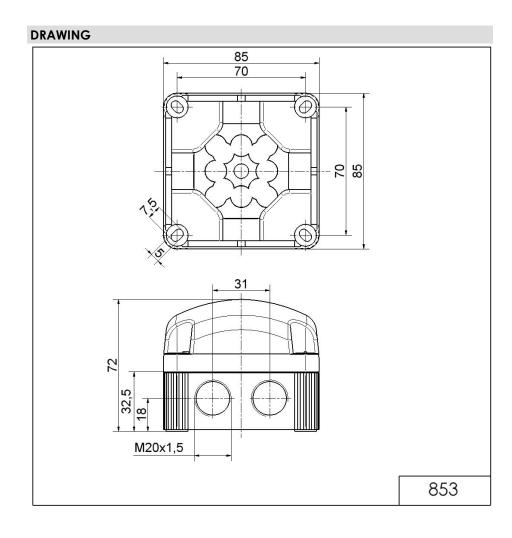

# LED EVS Begcon BWM 115-230VAC GN

Part No.: 853.220.60

| MECHANICAL DATA              |                                |
|------------------------------|--------------------------------|
| Length                       | 85 mm                          |
| Width                        | 85 mm                          |
| Height                       | 72 mm                          |
| Materials                    | PC<br>PP-GF                    |
| Dome colour                  | Green                          |
| Housing colour               | Black                          |
| Protection category          | IP66<br>IP67                   |
| Connection                   | Screw terminals                |
| cross-sectional area maximum | 1,50mm <sup>2</sup> / 16AWG    |
| Cable entry                  | Membrane grommet               |
| Cable entry minimum          | d = 1 mm<br>d = 6 mm           |
| Cable entry maximum          | d = 12 mm<br>d = 9 mm          |
| Type of fixing               | Base mounting<br>Wall mounting |
| Working temperature minimum  | -25°C                          |
| Working temperature maximum  | +50°C                          |
| Weight with packaging        | 188 g                          |
| Product weight               | 157 g                          |