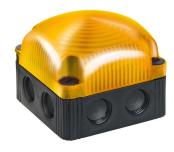

### FlexSQUARE / LED Permanent Beacon 853

# LED Perm. Begcon BWM 115-230VAC YE

| MECHANICAL DATA              |                                |
|------------------------------|--------------------------------|
| Length                       | 85 mm                          |
| Width                        | 85 mm                          |
| Height                       | 72 mm                          |
| Materials                    | PC<br>PP-GF                    |
| Dome colour                  | Yellow                         |
| Housing colour               | Black                          |
| Protection category          | IP66<br>IP67                   |
| Connection                   | Screw terminals                |
| cross-sectional area maximum | 1,50mm² / 16AWG                |
| Cable entry                  | Membrane grommet               |
| Cable entry minimum          | d = 1 mm<br>d = 6 mm           |
| Cable entry maximum          | d = 12 mm<br>d = 9 mm          |
| Type of fixing               | Base mounting<br>Wall mounting |
| Working temperature minimum  | -25°C                          |
| Working temperature maximum  | +50°C                          |
| Weight with packaging        | 164 g                          |
| Product weight               | 133 g                          |