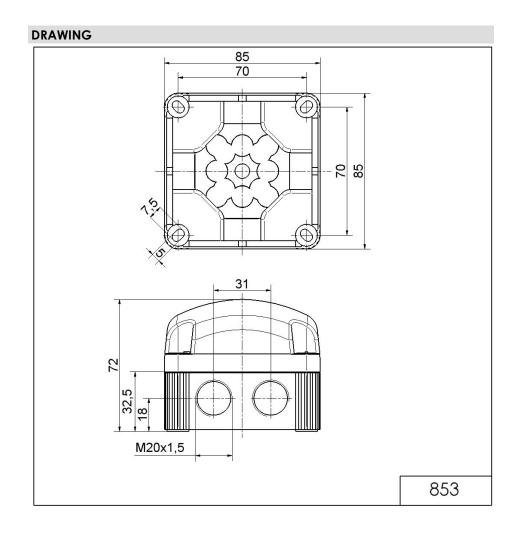

# LED Perm. Begcon BWM 115-230VAC YE

| MECHANICAL DATA              |                                |
|------------------------------|--------------------------------|
| Length                       | 85 mm                          |
| Width                        | 85 mm                          |
| Height                       | 72 mm                          |
| Materials                    | PC<br>PP-GF                    |
| Dome colour                  | Yellow                         |
| Housing colour               | Black                          |
| Protection category          | IP66<br>IP67                   |
| Connection                   | Screw terminals                |
| cross-sectional area maximum | 1,50mm² / 16AWG                |
| Cable entry                  | Membrane grommet               |
| Cable entry minimum          | d = 1 mm<br>d = 6 mm           |
| Cable entry maximum          | d = 12 mm<br>d = 9 mm          |
| Type of fixing               | Base mounting<br>Wall mounting |
| Working temperature minimum  | -25°C                          |
| Working temperature maximum  | +50°C                          |
| Weight with packaging        | 164 g                          |
| Product weight               | 133 g                          |