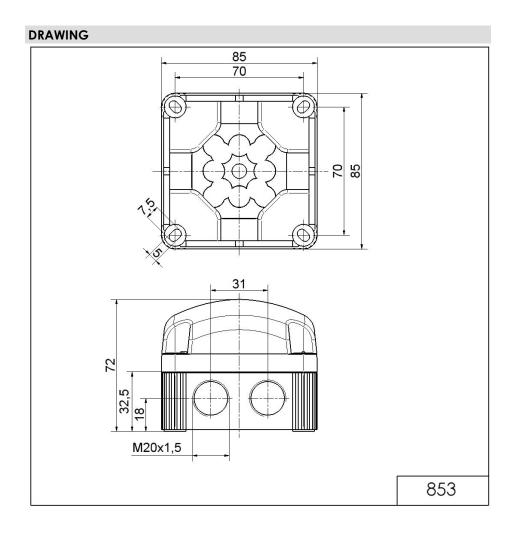

# LED EVS Beacon BWM 115-230VAC YE

Part No.: 853.320.60

| MECHANICAL DATA              |                                |
|------------------------------|--------------------------------|
| Length                       | 85 mm                          |
| Width                        | 85 mm                          |
| Height                       | 72 mm                          |
| Materials                    | PC<br>PP-GF                    |
| Dome colour                  | Yellow                         |
| Housing colour               | Black                          |
| Protection category          | IP66<br>IP67                   |
| Connection                   | Screw terminals                |
| cross-sectional area maximum | 1,50mm² / 16AWG                |
| Cable entry                  | Membrane grommet               |
| Cable entry minimum          | d = 1 mm<br>d = 6 mm           |
| Cable entry maximum          | d = 12 mm<br>d = 9 mm          |
| Type of fixing               | Base mounting<br>Wall mounting |
| Working temperature minimum  | -25°C                          |
| Working temperature maximum  | +50°C                          |
| Weight with packaging        | 188 g                          |
| Product weight               | 157 g                          |