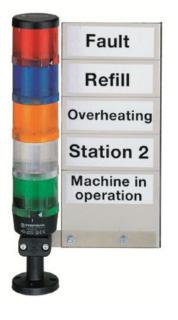

## KombiSIGN 50 / Accessories Indication board complete

ļ

## Part No.: 960.000.05

| MECHANICAL DATA             |                   |
|-----------------------------|-------------------|
| Width                       | 160 mm            |
| Height                      | 343 mm            |
| Materials                   | Aluminium<br>PMMA |
| Housing colour              | White             |
| Weight with packaging       | 330 g             |
| Product weight              | 242 g             |
| APPROVAL DATA               |                   |
| WEEE                        | No                |
| Conforms with RED directive | No                |
| Conform with ATEX-directive | No                |
| Conforms with CCC           | No                |
| Conforms with UL            | No                |
| Conforms with FCC           | No                |
| Conforms with IC            | No                |
| EAC certificate available   | No                |
| Conforms with AS-I          | No                |
| ICAO Certification          | No                |
| Conforms with GL            | No                |
| Conforms with RoHS CN       | No                |