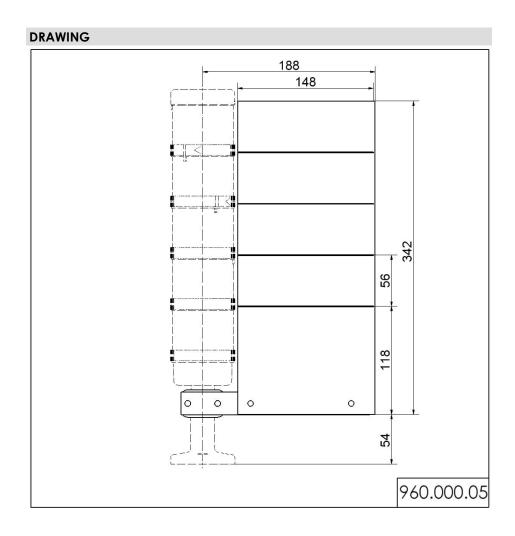

## Part No.: 960.000.05

| MECHANICAL DATA             |                   |
|-----------------------------|-------------------|
| Width                       | 160 mm            |
| Height                      | 343 mm            |
| Materials                   | Aluminium<br>PMMA |
| Housing colour              | White             |
| Weight with packaging       | 330 g             |
| Product weight              | 242 g             |
| APPROVAL DATA               |                   |
| WEEE                        | No                |
| Conforms with RED directive | No                |
| Conform with ATEX-directive | No                |
| Conforms with CCC           | No                |
| Conforms with UL            | No                |
| Conforms with FCC           | No                |
| Conforms with IC            | No                |
| EAC certificate available   | No                |
| Conforms with AS-I          | No                |
| ICAO Certification          | No                |
| Conforms with GL            | No                |
| Conforms with RoHS CN       | No                |