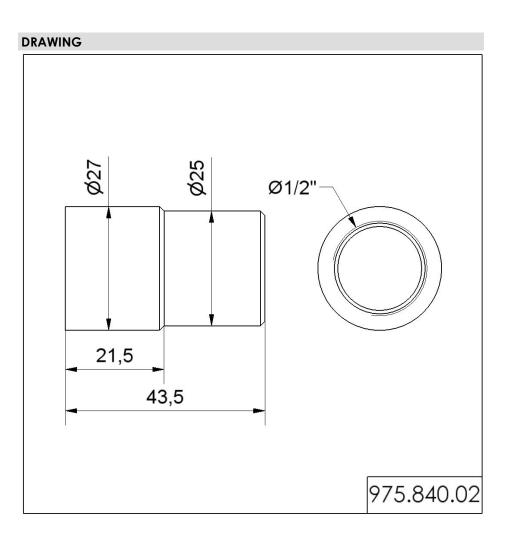

## KombiSIGN 70 / Accessories Adapter for tube D25mm 1/2 Inch thread

ļ

Part No.: 975.840.02

| MECHANICAL DATA             |       |
|-----------------------------|-------|
| Height                      | 44 mm |
| Diameter                    | 27 mm |
| Materials                   | Steel |
| Weight with packaging       | 81 g  |
| Product weight              | 81 g  |
| APPROVAL DATA               |       |
|                             |       |
| Conforms with CE            | No    |
| WEEE                        | No    |
| Conforms with RED directive | No    |
| Conform with ATEX-directive | No    |
| Conforms with CCC           | No    |
| Conforms with UL            | No    |
| Conforms with FCC           | No    |
| Conforms with IC            | No    |
| EAC certificate available   | No    |
| Conforms with AS-I          | No    |
| ICAO Certification          | No    |
| Conforms with GL            | No    |
| Conforms with RoHS CN       | No    |