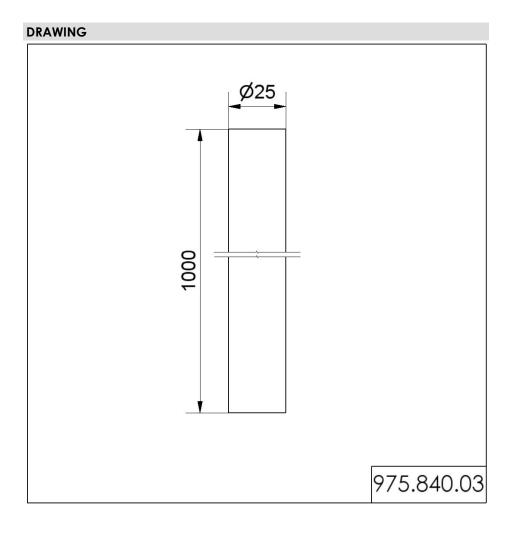

## Tube D25mm 1000mm long SR

| MECHANICAL DATA       |           |  |
|-----------------------|-----------|--|
| Height                | 1000 mm   |  |
| Diameter              | 25 mm     |  |
| Materials             | Aluminium |  |
| Housing colour        | Silver    |  |
| Weight with packaging | 296 g     |  |
| Product weight        | 296 g     |  |