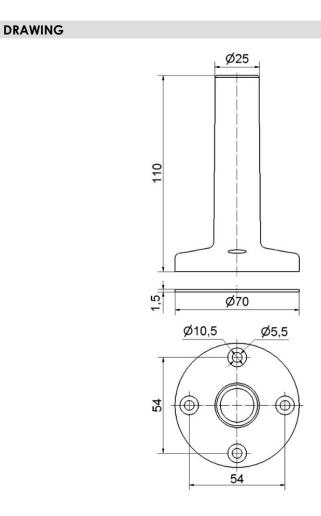

## KombiSIGN 70 / Accessories Base w. integrated tube BK

ļ

## Part No.: 975.840.10

| MECHANICAL DATA             |        |
|-----------------------------|--------|
| Height                      | 110 mm |
| Diameter                    | 70 mm  |
| Materials                   | PA-GF  |
| Housing colour              | Black  |
| Weight with packaging       | 49 g   |
| Product weight              | 43 g   |
| APPROVAL DATA               |        |
| WEEE                        | No     |
| Conforms with RED directive | No     |
| Conform with ATEX-directive | No     |
| Conforms with CCC           | No     |
| Conforms with UL            | No     |
| Conforms with FCC           | No     |
| Conforms with IC            | No     |
| EAC certificate available   | No     |
| Conforms with AS-I          | No     |
| ICAO Certification          | No     |
| Conforms with GL            | No     |
| Conforms with RoHS CN       | No     |