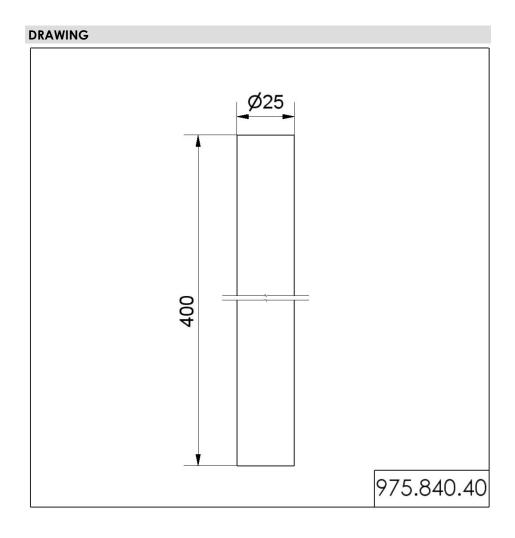

## Tube D25mm 400mm long SR

| MECHANICAL DATA       |           |
|-----------------------|-----------|
| Height                | 400 mm    |
| Diameter              | 25 mm     |
| Materials             | Aluminium |
| Housing colour        | Silver    |
| Weight with packaging | 120 g     |
| Product weight        | 120 g     |